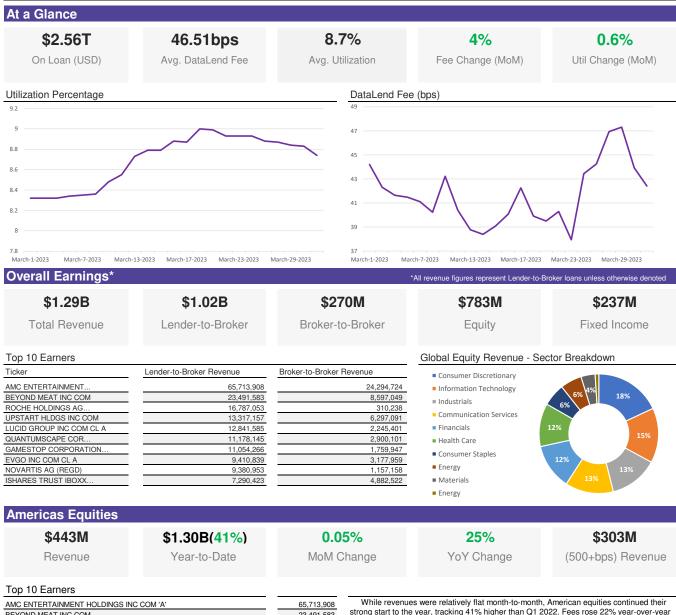

## **EquiLend Data & Analytics Market Snapshot**

BEYOND MEAT INC COM

23,491,583 UPSTART HLDGS INC COM 13,317,157 LUCID GROUP INC COM CL A 12.841.585 QUANTUMSCAPE CORPORATION COM CL A 11,178,145 GAMESTOP CORPORATION COM CLASS A 11.054.266 EVGO INC COM CL A 9,410,839 6,031,730 SIRIUS XM HOLDINGS INC COM BED BATH AND BEYOND COM 5,940,665 MICROSTRATEGY COM CLASS A 5,845,156 strong start to the year, tracking 41% higher than Q1 2022. Fees rose 22% year-over-year and combined with a 2% increase in loan balances to generate 25% improved revenue compared to March 2022.

AMC was once again the top earning single security, generating an impressive \$66 million. When factoring in broker-to-broker revenue, AMC has accumulated just shy of a quarter billion in Q1 revenue for lenders. Investors paying close attention to equity news will likely know that AMC has undergone an effort to convert their APE class of shares to common AMC stock. Throughout the process, the two classes have traded at a significant spread despite carrying the same rights. Securities lenders will be closely watching the conversion which is expected to occur in the near future.