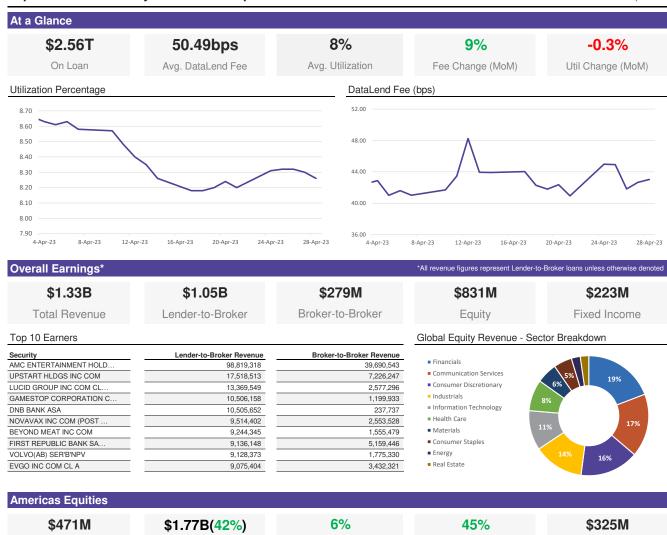

## **EquiLend Data & Analytics Market Snapshot**

MoM Change

| Revenue        |
|----------------|
| Top 10 Earners |

| Security                                   | Revenue    |
|--------------------------------------------|------------|
| AMC ENTERTAINMENT HOLDINGS INC COM 'A'     | 98,819,318 |
| UPSTART HLDGS INC COM                      | 17,518,513 |
| LUCID GROUP INC COM CL A                   | 13,369,549 |
| GAMESTOP CORPORATION COM CLASS A           | 10,506,158 |
| NOVAVAX INC COM (POST REV SPLIT)           | 9,514,402  |
| BEYOND MEAT INC COM                        | 9,244,345  |
| FIRST REPUBLIC BANK SAN FRANCISCO COM      | 9,136,148  |
| EVGO INC COM CL A                          | 9,075,404  |
| NIKOLA CORPORATION COM                     | 7,335,226  |
| ZIM INTEGRATED SHIPPING SERVCES LTDCOM NPV | 7,212,103  |
|                                            |            |

Year-to-Date

Americas equities showed continued strong performance, rising 45% in year-over-year and 6% in month-over-month comparisons. Year-to-date revenues also continued to track significantly improved, largely due to elevated fees. In April, fees rose 9% compared to March and 32% compared to 2022.

(500+bps) Revenue

YoY Change

As has been the case for several months, revenues generated by AMC common stock towered above other equities. The financial fate of the embattled theater chain has been in limbo as the firm attempts to convert the heavily discounted APE class of shares into AMC common stock. Early in the month, AMC announced it had settled a shareholder lawsuit which threatened its share consolidation. However, just days later, the Delaware judge overseeing the class-action suit blocked the settlement from continuing until standard procedure could be observed and formal approval was reached by the court. As of April month end, AMC shares were still trading significantly higher than the APE class.